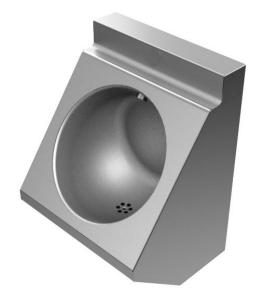

## **Technical Datasheet**

**Revision:** A

Product 0311020000 (P)
Reference: 0311020101 (S)
Description: Water Inlet

## • Product Specifications:

| Material                  | Stainless Steel AISI 304 |
|---------------------------|--------------------------|
| Type of Finishing         | Polished or Satin        |
| Vandal-Resistent Features | -                        |
| Fixing                    | Wall                     |
| Water Inlet               | Back                     |
| Water Inlet Diameter      | Ø ½"                     |
| Waste Outlet              | Wall                     |
| Waste Outlet Diameter     | Ø 1⁄4"                   |