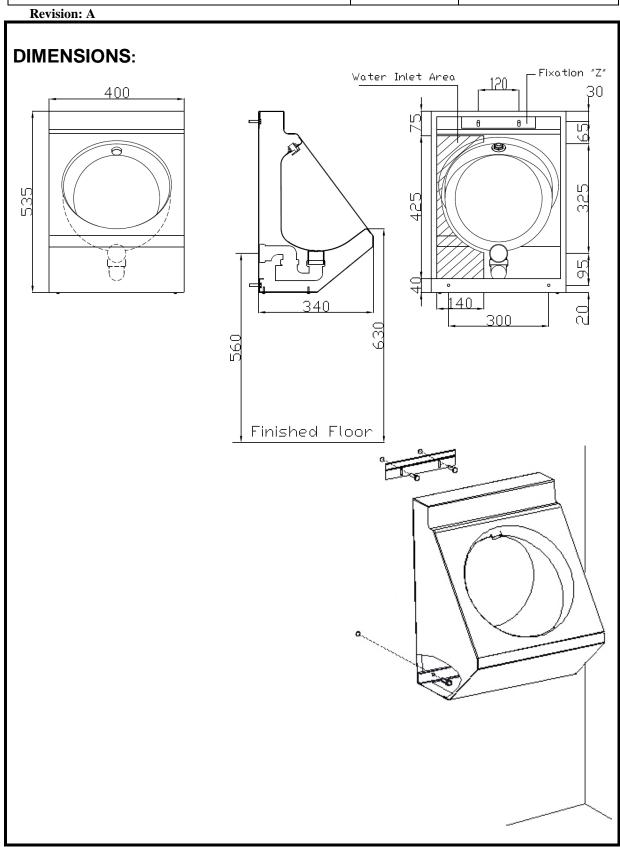

## • Packaging:

| Type of Packaging      | Ribbed Card Box       |
|------------------------|-----------------------|
| Package Dimension (mm) | -                     |
| Product Weight (Kg)    | -                     |
| Product Dimension (mm) | C = 400, l=300, h=470 |
| Gross Weight (Kg)      | 10                    |

## • Product Specifications:

| Material                  | Stainless Steel AISI 304 |
|---------------------------|--------------------------|
| Type of Finishing         | Polished or Satin        |
| Vandal-Resistent Features | -                        |
| Fixing                    | Wall                     |
| Water Inlet               | Back                     |
| Water Inlet Diameter      | Ø ½"                     |
| Waste Outlet              | Wall                     |
| Waste Outlet Diameter     | Ø 1⁄4"                   |