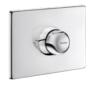

#### TEMPOMIX - Ref. 790BOX-790219

Recessed time flow shower kit:

Waterproof recessing housing.

Tamperproof polished stainless steel wall plate 160x220mm.

10-30mm allowance for different wall finishes.

TEMPOMIX 3/4" single control mixer.

Ligature-resistant collar.

Temperature control and operation on the push-button.

Maximum temperature limiter (can be adjusted by the installer).

Time flow ~30 seconds, soft-touch operation.

Flow rate 6 lpm at 3 bar.

Chrome-plated, tamperproof ROUND shower head with scale-resistant nozzle and automatic flow rate regulation.

Concealed fixings, stopcocks M½".

Integrated non-return valves and filters.

Chrome-plated metal push-button.