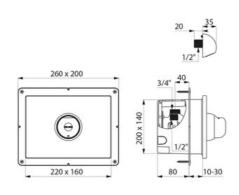

#### TEMPOMIX - Ref. 790BOX-790219

Recessed time flow shower kit:

Waterproof recessing housing.

Tamperproof polished stainless steel wall plate 160x220mm.

10-30mm allowance for different wall finishes.

TEMPOMIX 3/4" single control mixer.

### TEMPOMIX - Ref. 790BOX-790219

| Connector                    | 1/2"       |
|------------------------------|------------|
| Technology                   | Time flow  |
| Height                       | 160mm      |
|                              |            |
| Width                        | 220mm      |
| Flow rate                    | 6 lpm      |
| Standards and certifications | <b>(2)</b> |
| Warranty                     | LO MADESTE |